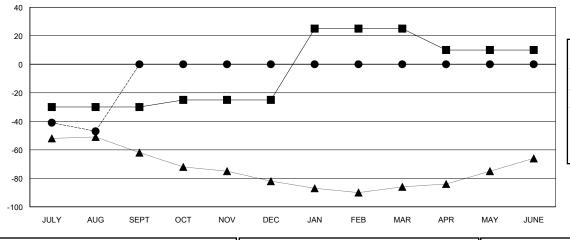

### GOALS AND ACTUAL MEMBERS CUMULATIVE

| -■- MEMBER GROWTH NET GOAL        |  |
|-----------------------------------|--|
| - ● - MEMBER GROWTH ACTUAL        |  |
| - ▲ - LAST YEAR MEMBERSHIP ACTUAL |  |
|                                   |  |
|                                   |  |
|                                   |  |