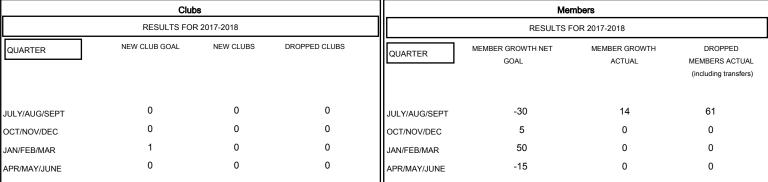

### GOALS AND ACTUAL NEW CLUBS CUMULATIVE

| DROPPED CLUBS: 0 |    |
|------------------|----|
| DROPPED MEMBERS  |    |
| DECEASED         | 2  |
| CLUB CANCELLED   | 0  |
| OTHER            | 59 |
| TOTAL            | 61 |

| 6 CLUBS OF 50 ADDED 1 OR MORE |  |
|-------------------------------|--|
| NEW MEMBERS                   |  |
|                               |  |
|                               |  |